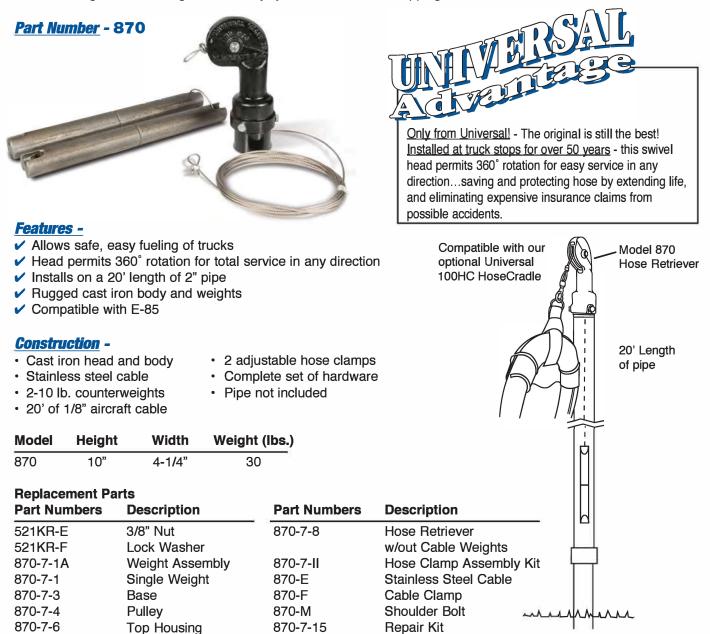

## ACCESSORIES - TRUCK STOPS

## HOSE RETRIEVER

## Application -

Keeping hoses suspended at truck stops and industrial sites. Protects hoses from excessive wear and damage. Prevents tangles and kinking. Reduces injury to customers from tripping accidents.