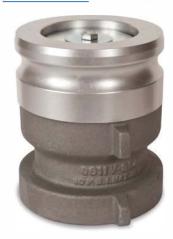

#### Application -

Returning vapor back to the tank truck during a product drop. A poppeted valve seals vapor tight when uncoupled.

#### Part Number - 0611V

#### Features -

- ✓ Compatible with Universal caps 0613VC and 0614VC
- ✓ Corrosion resistant hard coated aluminum cast body
- Maximum working pressure rated at 10 PSI