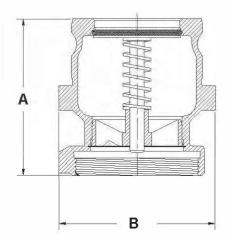

### **Construction -**

- · Hard coated aluminum casting
- · Buna-N gasket
- · Chrome plated steel stem
- · Aluminum stem guide
- · Stainless steel spring

| Model      | Size    | Weight (lbs.) | A      | В      |
|------------|---------|---------------|--------|--------|
| 0611V-3040 | 3" x 4" | 3.2           | 5-1/2" | 5-5/8" |
| 0611V-3030 | 3" x 3" | 3.2           | 5-1/2" | 5-5/8" |