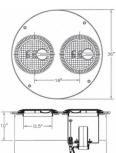

## **Dual Triple and Quad Access Manholes:**

Options:

DA= Dual Access TA= Triple Access QA= Quad Access

(Triple and Quad Access Pick 2)

2= Ring and Cover Access only

3= Spill container 70C-1212-SP

4= Spill containment 70CD-1212-SP

10= 8" Access only inspection port

Options:

36", 38", 42" and 48" Designates diameter

of manhole

10", 18" and 24"

Designates height of the skirt

-10" standard

Call or e-mail customer service today for configuration details and pricing.. 800-223-0741 - sales@universalvalve.com