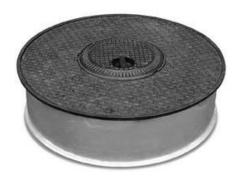

## *Multi-Port Manholes*

Universal offers a wide variety of Multi-port access manholes

H-20 load rated with Single, Dual or Triple Access. Ranging from 36" to 48"