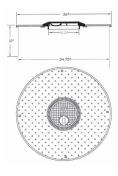

## *Multi-Port Manholes*

Universal offers a wide variety of Multi-port access manholes

H-20 load rated with Single, Dual or Triple Access. Ranging from 36" to 48"

10= 8" Access only inspection port

Options:

36", 38", 42" and 48" Designates diameter

of manhole

10", 18" and 24"

Designates height of the skirt

-10" standard

Call or e-mail customer service today for configuration details and pricing.. 800-223-0741 - sales@universalvalve.com