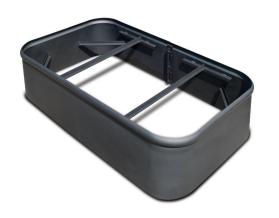

## Say Hello to Galvanneal Island Forms!

Galvanneal with a primer coating gives you far better protection from rust then standard sheet metal!

Now Universal offers two great options for superior element protection as a standard!

Galvanneal with black primer, so you can paint your islands to match the color of the stores decor!

Stainless Steel for that clean low maintenance option.

Bundle your order with the u-shape guards and save even more!

## Universal Valve Island Forms Are Available with These Features:

- 6" Radius Corners
- Full Radius Ends
- Full Radius Ends w/Bumpers
- Bow Tie Islands
- Curbing

- Galvanneal w/ Black Primer
- Stainless Steel
- 12 gauge
- Endless widths and lengths
- Pre-assembled 1 Piece
- Standard breakdown Islands