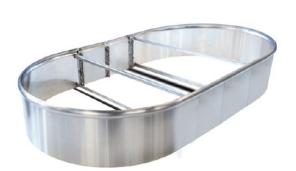

Galvanneal with black primer, so you can paint your islands to match the color of the stores decor!

Stainless Steel for that clean low maintenance option.

Bundle your order with the u-shape guards and save even more!

## Universal Valve Island Forms Are Available with These Features:

- 6" Radius Corners
- Full Radius Ends
- Full Radius Ends w/Bumpers
- Bow Tie Islands
- Curbing

- Galvanneal w/ Black Primer
- Stainless Steel
- 12 gauge
- Endless widths and lengths
- Pre-assembled 1 Piece
- Standard breakdown Islands