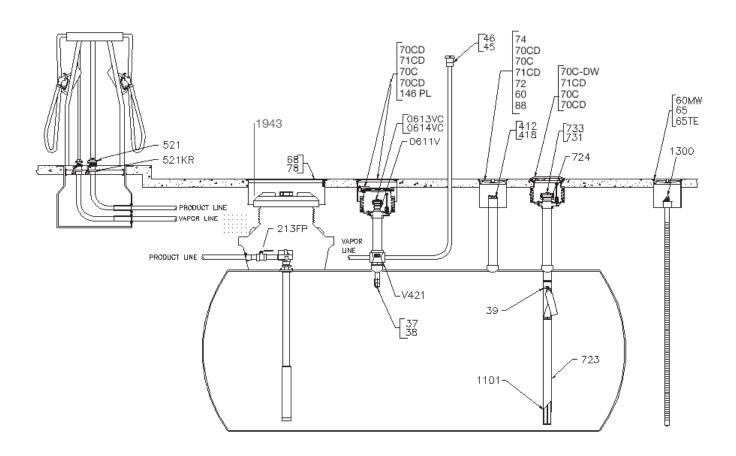

## TYPICAL SUBMERSIBLE PUMP APPLICATION

**Note:** The drawing shows only general locations of various Universal products contained in this catalog. The products are not shown in actual size or proportion to Universal, or other products listed.